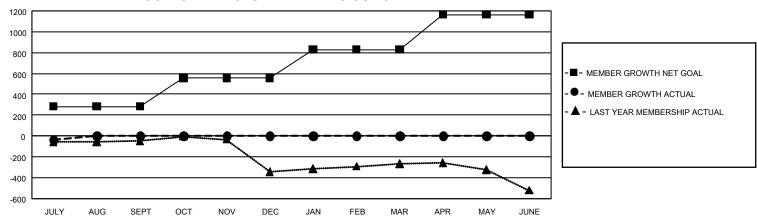

## GMT Constitutional Area 1, Group G

REPORT DOES NOT INCLUDE CLUBS IN UNDISTRICTED AREAS.

| Clubs                 |               |           |               | Members               |                         |                         |                                                    |
|-----------------------|---------------|-----------|---------------|-----------------------|-------------------------|-------------------------|----------------------------------------------------|
| RESULTS FOR 2024-2025 |               |           |               | RESULTS FOR 2024-2025 |                         |                         |                                                    |
| QUARTER               | NEW CLUB GOAL | NEW CLUBS | DROPPED CLUBS | QUARTER MEM           | IBER GROWTH NET<br>GOAL | MEMBER GROWTH<br>ACTUAL | DROPPED MEMBERS<br>ACTUAL (including<br>transfers) |
| JULY/AUG/SEPT         | 18            | 0         | 1             | JULY/AUG/SEPT         | 282                     | 169                     | 176                                                |
| OCT/NOV/DEC           | 24            | 0         | 0             | OCT/NOV/DEC           | 277                     | 0                       | 0                                                  |
| JAN/FEB/MAR           | 27            | 0         | 0             | JAN/FEB/MAR           | 271                     | 0                       | 0                                                  |
| APR/MAY/JUNE          | 21            | 0         | 0             | APR/MAY/JUNE          | 334                     | 0                       | 0                                                  |

## GOALS AND ACTUAL MEMBERS CUMULATIVE

| DROPPED CLUBS: 1 |     | 76 CLUBS OF 834 ADDED 1 OR<br>MORE NEW MEMBERS | GENDER DISTRIBUTION                  |                 |  |
|------------------|-----|------------------------------------------------|--------------------------------------|-----------------|--|
|                  |     |                                                | MALE                                 | 11,536 (63.11%) |  |
|                  |     |                                                | FEMALE                               | 6,738 (36.86%)  |  |
| DROPPED MEMBERS  |     |                                                | NON BINARY                           | 1 (0.01%)       |  |
| DECEASED         | 13  |                                                | PREFER NOT TO ANSWER                 | 3 (0.02%)       |  |
| CLUB CANCELLED   | 1   |                                                | TOTAL FAMILY UNIT MEMBERS            | 4,121           |  |
| OTHER            | 160 | CLICK HERE FOR                                 | ,                                    |                 |  |
| TOTAL            | 174 | CUMULATIVE MEMBERSHIP DATA                     | FAMILY MEMBERS PAYING HALF DUES 2,12 |                 |  |