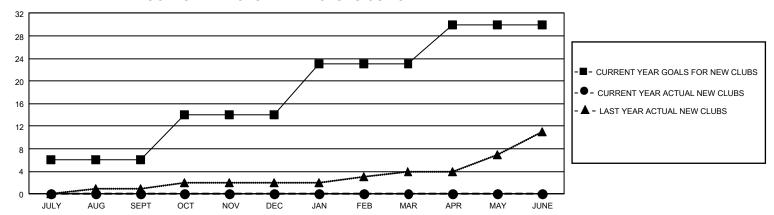

## GMT Constitutional Area 1, Group G

REPORT DOES NOT INCLUDE CLUBS IN UNDISTRICTED AREAS.

| Clubs                 |               |           |               | Members               |                         |                         |                                                    |
|-----------------------|---------------|-----------|---------------|-----------------------|-------------------------|-------------------------|----------------------------------------------------|
| RESULTS FOR 2024-2025 |               |           |               | RESULTS FOR 2024-2025 |                         |                         |                                                    |
| QUARTER               | NEW CLUB GOAL | NEW CLUBS | DROPPED CLUBS | QUARTER MEM           | IBER GROWTH NET<br>GOAL | MEMBER GROWTH<br>ACTUAL | DROPPED MEMBERS<br>ACTUAL (including<br>transfers) |
| JULY/AUG/SEPT         | 18            | 0         | 1             | JULY/AUG/SEPT         | 282                     | 169                     | 176                                                |
| OCT/NOV/DEC           | 24            | 0         | 0             | OCT/NOV/DEC           | 277                     | 0                       | 0                                                  |
| JAN/FEB/MAR           | 27            | 0         | 0             | JAN/FEB/MAR           | 271                     | 0                       | 0                                                  |
| APR/MAY/JUNE          | 21            | 0         | 0             | APR/MAY/JUNE          | 334                     | 0                       | 0                                                  |

## GOALS AND ACTUAL NEW CLUBS CUMULATIVE